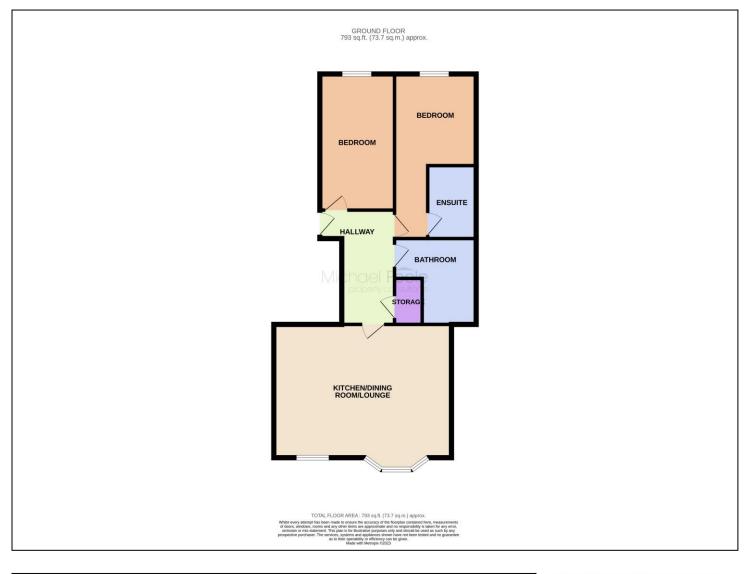

#### **GROUND FLOOR**

#### **COMMUNAL ENTRANCE**

FLAT HALLWAY - 3.96m x 1.75m (13' x 5'9") With electric radiator.

#### KITCHEN/DINING ROOM/LOUNGE - 6.2m x 4.62m (20'4" x 15'2")

With wall, drawer, and floor units, roll edge worktop, electric oven, four ring electric hob with stainless steel extractor fan, stainless steel sink with mixer tap, integrated fridge freezer and integrated washing machine. Tiled flooring, electric flame effect fire and electric radiator.

BEDROOM ONE - 4.11m x 2.82m (13'6" x 9'3")

With electric radiator.

#### EN-SUITE - 1.68m x 2.18m (5'6" x 7'2")

With close coupled WC, vanity wash hand basin, corner shower, electric radiator, tiled walls and floor, spotlights in the ceiling and extractor fan.

### BEDROOM TWO - 4.72m x 2.6m (15'6" x 8'6")

With electric radiator.

BATHROOM - 2.97m (9'9") reducing to 1.9m (6'3") x 2.74m (9') With close coupled WC, pedestal wash hand basin, bath, tiled walls and floor, electric radiator, spotlights in the ceiling and extractor fan.

#### **EXTERNALLY**

**PARKING** - Designated parking space in the underground car park.

**TO VIEW:** Tel: 01642 254222 64-66 Borough Road, Middlesbrough, T\$1 2JH