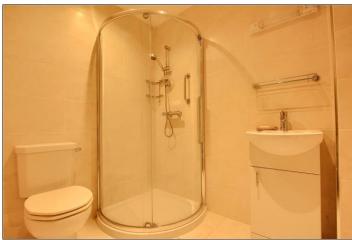

#### EN-SUITE - 1.68m x 2.18m (5'6" x 7'2")

With close coupled WC, vanity wash hand basin, corner shower, electric radiator, tiled walls and floor, spotlights in the ceiling and extractor fan.