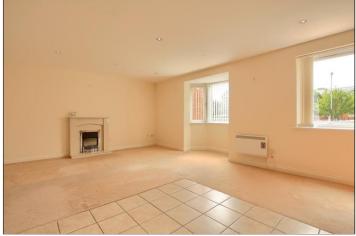

#### KITCHEN/DINING ROOM/LOUNGE - 6.2m x 4.62m (20'4" x 15'2")

With wall, drawer, and floor units, roll edge worktop, electric oven, four ring electric hob with stainless steel extractor fan, stainless steel sink with mixer tap, integrated fridge freezer and integrated washing machine. Tiled flooring, electric flame effect fire and electric radiator.