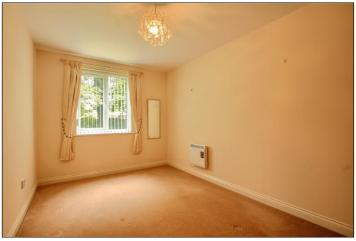

BEDROOM ONE - 4.11m x 2.82m (13'6" x 9'3")

With electric radiator.

### BEDROOM TWO - 4.72m x 2.6m (15'6" x 8'6")

With electric radiator.

BATHROOM - 2.97m (9'9") reducing to 1.9m (6'3") x 2.74m (9') With close coupled WC, pedestal wash hand basin, bath, tiled walls and floor, electric radiator, spotlights in the ceiling and extractor fan.