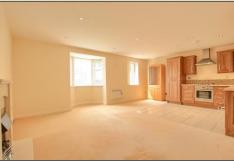

#### KITCHEN/DINING ROOM/LOUNGE - 6.2m x 4.62m (20'4" x 15'2")

With wall, drawer, and floor units, roll edge worktop, electric oven, four ring electric hob with stainless steel extractor fan, stainless steel sink with mixer tap, integrated fridge freezer and integrated washing machine. Tiled flooring, electric flame effect fire and electric radiator.