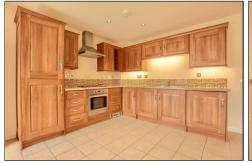

#### KITCHEN/DINING ROOM/LOUNGE - 6.2m x 4.62m (20'4" x 15'2")

With wall, drawer, and floor units, roll edge worktop, electric oven, four ring electric hob with stainless steel extractor fan, stainless steel sink with mixer tap, integrated fridge freezer and integrated washing machine. Tiled flooring, electric flame effect fire and electric radiator.