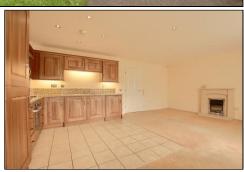

#### KITCHEN/DINING ROOM/LOUNGE - 6.2m x 4.62m (20'4" x 15'2")

With wall, drawer, and floor units, roll edge worktop, electric oven, four ring electric hob with stainless steel extractor fan, stainless steel sink with mixer tap, integrated fridge freezer and integrated washing machine. Tiled flooring, electric flame effect fire and electric radiator.