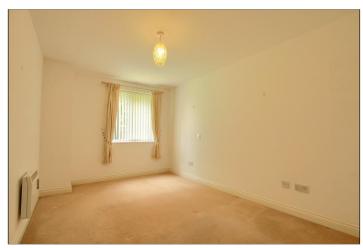

BEDROOM ONE - 4.11m x 2.82m (13'6" x 9'3")

With electric radiator.

### BEDROOM TWO - 4.72m x 2.6m (15'6" x 8'6")

With electric radiator.

BATHROOM - 2.97m (9'9") reducing to 1.9m (6'3") x 2.74m (9') With close coupled WC, pedestal wash hand basin, bath, tiled walls and floor, electric radiator, spotlights in the ceiling and extractor fan.