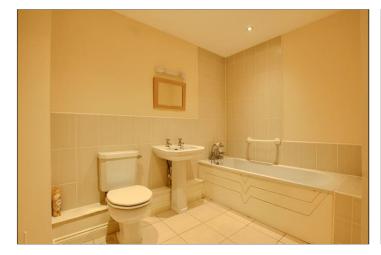

### BEDROOM TWO - 4.72m x 2.6m (15'6" x 8'6")

With electric radiator.

BATHROOM - 2.97m (9'9") reducing to 1.9m (6'3") x 2.74m (9') With close coupled WC, pedestal wash hand basin, bath, tiled walls and floor, electric radiator, spotlights in the ceiling and extractor fan.